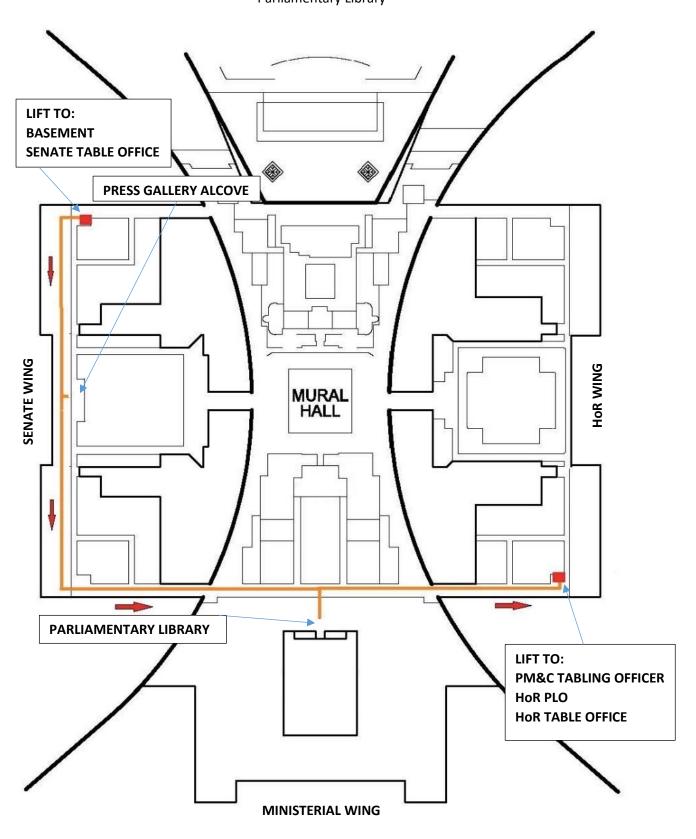

## What's on this floor? Parliamentary Press Gallery Parliamentary Library

PARLIAMENT HOUSE SECOND FLOOR