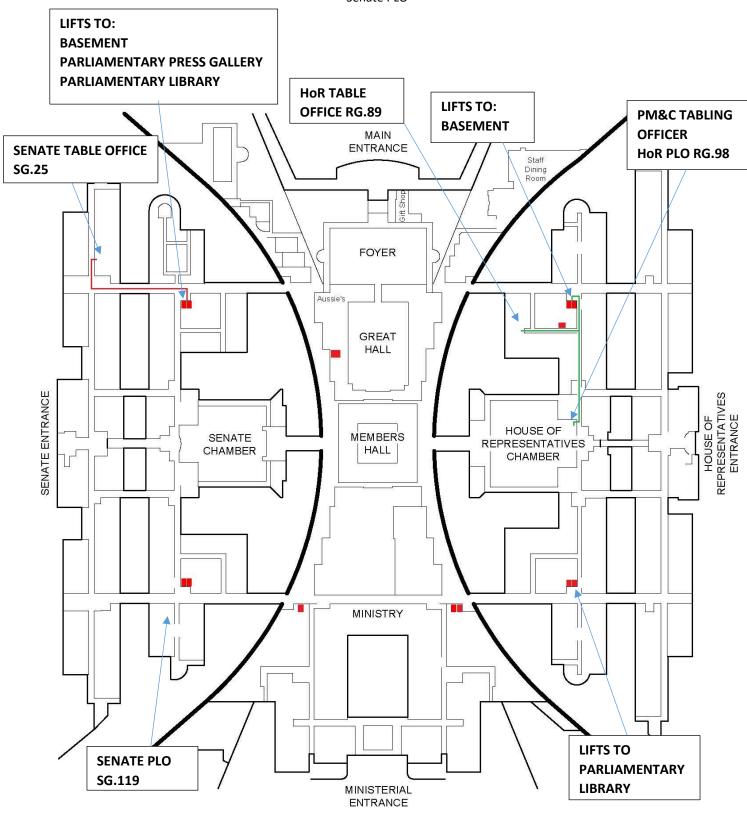

## What's on this floor?

PM&C Tabling Officer
HoR PLO
HoR Table Office
Senate table Office
Senate PLO

PARLIAMENT HOUSE GROUND FLOOR